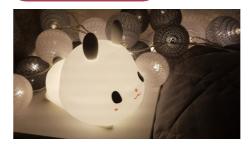

## **Table Lamp**

### SONGSONGe Mood Lamp

Concept Safe lamp made with soft and tender silicone material
Certification KC / LOHAS / Passed electromagnetic waves test / Passed battery
test

**Size** 17 × 13 × 14cm

**Characteristics** Adjustable brightness and light color (white/yellow), USB charging port.