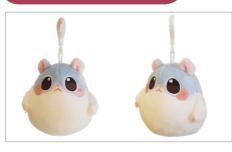

### HAMZZI Bag Chain Doll

**Concept** Plump bag chain doll that you would not want to leave behind when you go out

**Size** 9 × 10 × 11.5cm

Characteristics Plump and fluffy doll with some volume.