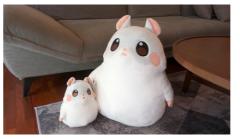

### HAMZZI 50 / HAMZZI 23

Concept Hamzzi comfort rag doll to be kept close to you
Size Hamzzi50 (40 × 35 × 50cm / made in KOREA) / Hamzzi23 (18 × 15 × 23cm)
Characteristics It is made with materials certified by an eco-friendly textiles and fabric certification, Oeko-Tex, Level 1. Safe for babies and