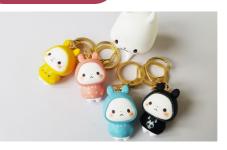

#### SONGSONGe Key Ring

Concept SONGSONGe key ring in cute hoodie Color Yellow / Pink / Blue / Black (4 colors)

Size 3 x 2 x 4.5cm

**Characteristics** Different design for each color. Great utilization with two, open and close types, rings together.