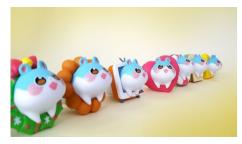

### SONGSONGe vol 3. with sleep

**Concept** Future generation that works hard and live life to the full to make its dream come true

Types Chick / Cat / Butterfly / Panda / Whale / Ladybug / Teddy Bear / Sheep (8 type-random box)

Size 6.5cm

Characteristics Secret There is one who opens its eyes.